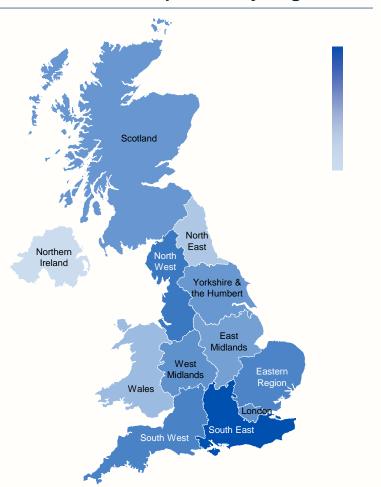

#### Number of homes per region

## **Statistics United Kingdom**

There are 16.814 elderly care homes that account for 521.644 rooms