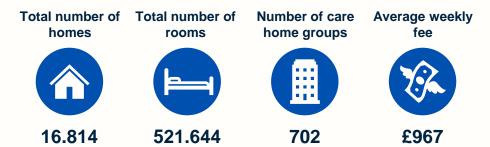

## **Statistics United Kingdom**

There are 16.814 elderly care homes that account for 521.644 rooms