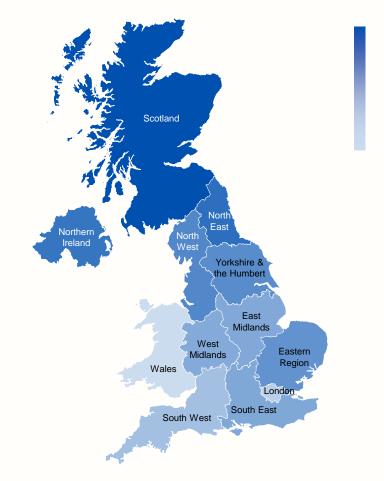

## **UK Regional Statistics**

The largest homes are in Scotland, with one of the highest weekly fees per bed

**Average Weekly Fee per Bed by Region** 

## Ireland Yorkshire & the Humbert East Midlands West

**Average Care Home Capacity by Region** 