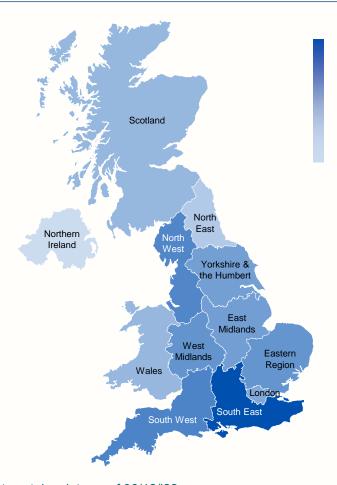

The quality of care in care homes varies and there have been concerns about the standard of care provided in some homes. The **Care Quality Commission (CQC)** is responsible for inspecting and regulating care homes in England and publishes reports on the quality of care provided.

The **COVID-19 pandemic** has had a significant impact on the elderly care home market in the UK. Many care homes have been hit hard by the virus, with outbreaks leading to high numbers of deaths and disruption to care. The pandemic has also highlighted the need for better infection control measures and increased funding for the care home sector.

### Geographical coverage





## **Statistics United Kingdom**

There are 16.814 elderly care homes that account for 521.644 rooms

#### Number of homes per region



#### Aggregated country statistics\*



#### Per company insights included in the database

- Name
- Type of Owner
- # rooms
- Address

- Region
- Group / Independent
- Care provided
- Rating and # reviews



## **UK Regional Statistics**

The largest homes are in Scotland, with one of the highest weekly fees per bed

**Average Weekly Fee per Bed by Region** 

## Ireland Yorkshire & the Humbert East Midlands West

**Average Care Home Capacity by Region** 





## **UK Regional Statistics**

The South-East of England represents the largest market share in the UK elderly care home market

Number of Inhabitants over 65 per Bed by Region



**Total yearly Market Size\* by Region** 





## HC-One is the leading operator in the UK Elderly Care Home Market

There are 619 groups in the UK of wh