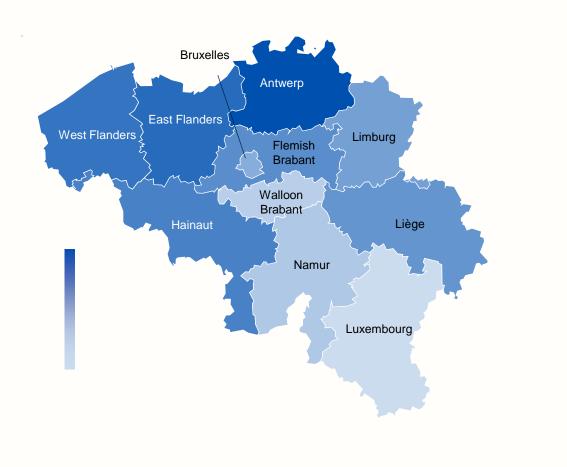

# **Belgium Regional Statistics**

The largest homes are in Brussels and West Flanders, while high monthly fees are in Antwerp

Average Monthly Fee per Bed by Region

Average Care Home Capacity by Region

oo AskAldo

# **Belgium Regional Statistics**

Antwerp represents the largest market share in the Belgian elderly care home market

Number of Inhabitants over 65 per Bed by Region

Total yearly Market Size\* by Region

oo Ask Aldo