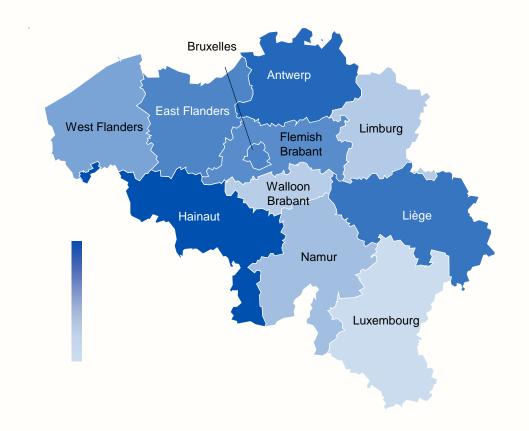

ies aimed at **increasing the number of care home places and improving the quality of care**. These include the "Wet Bijzondere Ziektekosten" (Special Health Care Costs Act) and the "Wet op de Medische Hulp in de Verpleging en Verzorging" (Law on Medical Assistance in Nursing and Care).

In recent years, there has been a shift towards **more personalized and home-like care for the elderly**, as well as a focus on integrating care homes into the community. This has led to the development of small-scale care homes, which offer a more intimate and individualized living environment for residents.

# Geographical coverage

1.280

 $\widetilde{\circ}$ 

Ask Aldo



### **Statistics Belgium**

#### There are 1.280 elderly care homes that account for 103.835 beds

#### Number of homes per region



#### Aggregated country statistics\*



#### Per company data included in the database

- Name
- Address
- City
- Region

- Website
- Price
- Capacity
- Phone Number

# **Belgium Regional Statistics**

The largest homes are in Brussels and West Flanders, while high monthly fees are in Antwerp



Average Monthly Fee per Bed by Region

Average Care Home Capacity by Region



oo AskAldo

# **Belgium Regional Statistics**

Antwerp represents the largest market share in the Belgian elderly care home market

Number of Inhabitants over 65 per Bed by Region



Total yearly Market Size\* by Region



oo Ask Aldo

## Korian is the leading operator in the Belgian Elderly Care Home Market

#### There are 81 groups in Belgium that operate 665 homes

#### Market Definition and Segmentation

| • | Mark