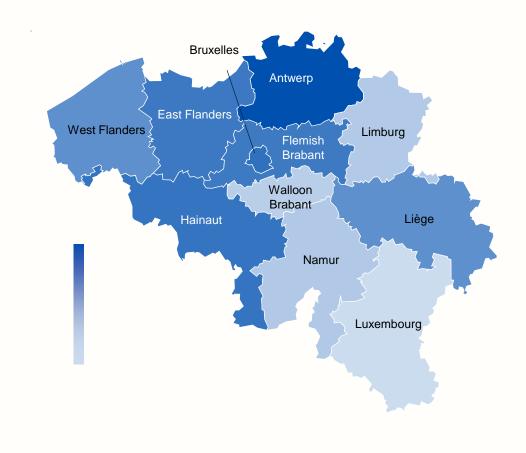

# **Belgium Regional Statistics**

Antwerp represents the largest market share in the Belgian elderly care home market

Number of Inhabitants over 65 per Bed by Region

Total yearly Market Size\* by Region

oo Ask Aldo