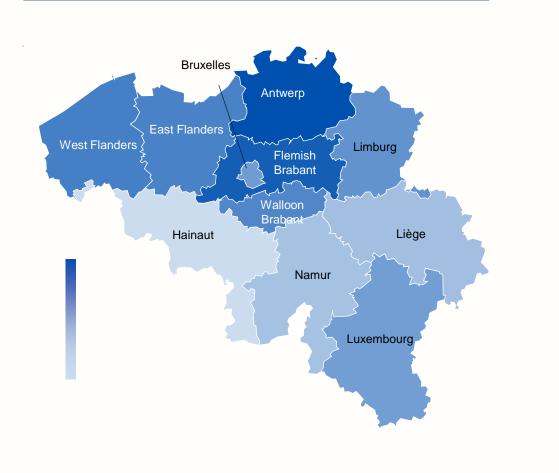

# **Belgium Regional Statistics**

The largest homes are in Brussels and West Flanders, while high monthly fees are in Antwerp

Average Monthly Fee per Bed by Region

Average Care Home Capacity by Region

oo AskAldo