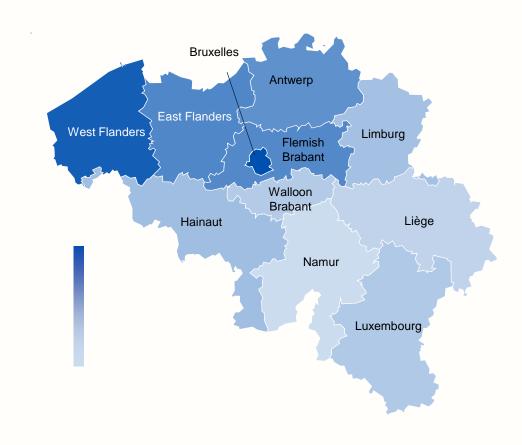

# **Belgium Regional Statistics**

Antwerp represents the largest market share in the Belgian elderly care home market

Number of Inhabitants over 65 per Bed by Region

Total yearly Market Size\* by Region

oo Ask Aldo