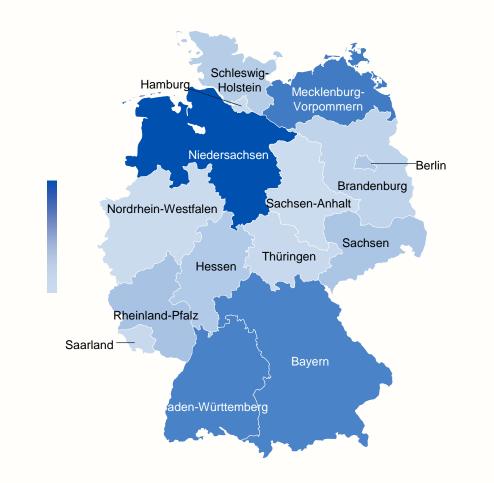

### **Germany Regional Statistics**

The most expensive homes are in North-East Germany, the largest in the big cities

Average monthly price per region

Average care home capacity per region

Note: The dataset contains data as of 05/01/22