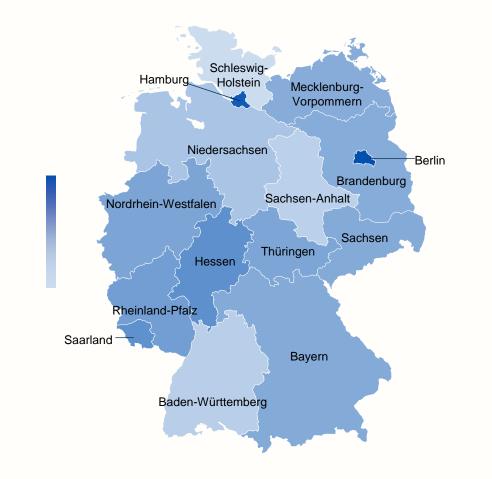

s led to increased wages and high turnover rates. Additionally, the **cost of care home services has been rising**, making it difficult for some older adults to afford the care they need.

#### Geographical coverage





## **Statistics Germany**

There are 9.921 elderly care homes that account for 758.160 beds in Germany

#### Number of homes per region



#### **Aggregated country statistics**



#### Per company insights included in the database

- Name
- Address
- Region
- Part of group

- Phone
- Mail address
- Website
- Lowest monthly fee

Note: The dataset contains data as of 05/01/22

1



### **Germany Regional Statistics**

The most expensive homes are in North-East Germany, the largest in the big cities

Average monthly price per region

Average care home capacity per region





Note: The dataset contains data as of 05/01/22



## **Germany Regional Statistics**

Hessen is the least saturated market, while Niedersachsen holds the largest size

65+ Inhabitants per Number of Beds by region

Yearly Market Size\* by Region





Note: The dataset contains data as of 05/01/22



# Korian is the leading operator in the German Elderly Care Home Market

There are 493 groups active in Germany that operate 4.257 homes

#### **Market Definition and Segmentation**

Market : Germany

Elderly Care Homes

· Market Segmentation

Independent: only 1 home

• Small: between 2 - 10 homes

Medium: between 11 – 50 homes

Large: above 50 homes

#### 2022 Database\*

| Category    | Number Groups | Total Number of<br>Homes | Avg Nbr of<br>Homes |
|-------------|---------------|---------