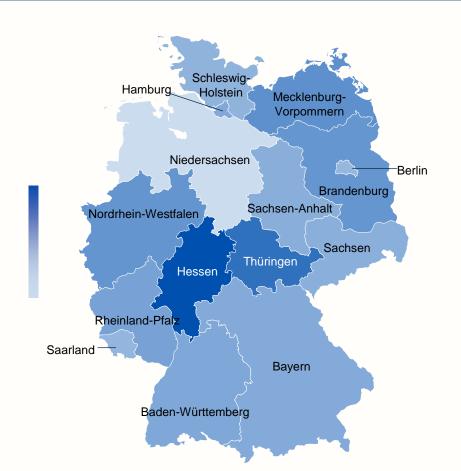

## **Germany Regional Statistics**

Hessen is the least saturated market, while Niedersachsen holds the largest size

65+ Inhabitants per Number of Beds by region

Yearly Market Size\* by Region

Note: The dataset contains data as of 05/01/22