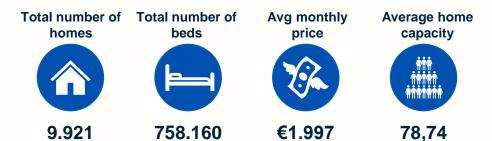

## **Statistics Germany**

There are 9.921 elderly care homes that account for 758.160 beds in Germany