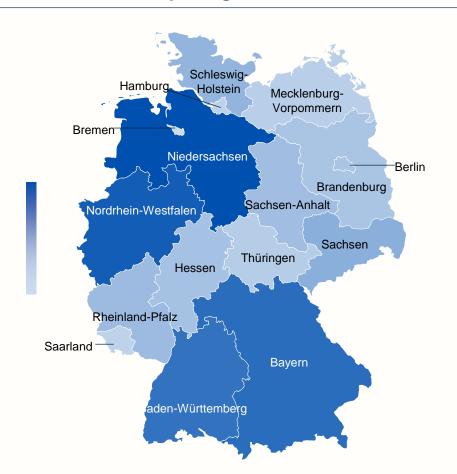

f care in German care homes varies widely. The German government has implemented strict regulations and oversight to ensure that all care homes meet certain quality standards. The **Federal Care Act**, for example, sets standards for staffing levels, training, and facilities.

Despite the demand for care homes in Germany, the industry faces several **challenges**. One of the main challenges is the **shortage of qualified staff**, which has led to increased wages and high turnover rates. Additionally, the **cost of care home services has been rising**, making it difficult for some older adults to afford the care they need.

#### Geographical coverage





## **Statistics Germany**

There are 9.921 elderly care homes that account for 758.160 beds in Germany

#### Number of homes per region



#### **Aggregated country statistics**



#### Per company insights included in the database

- Name
- Address
- Region
- Part of group

- Phone
- Mail address
- Website
- Lowest monthly fee

Note: The dataset contains data as of 05/01/22

1



### **Germany Regional Statistics**

The most expensive homes are in North-East Germany, the largest in the big cities

Average monthly price per region

Average care home capacity per region





Note: The dataset contains data as of 05/01/22



## **Germany Regional Statistics**

Hessen is the least saturated market, while Niedersachsen holds the largest size

65+ Inhabitants per Number of Beds by region

Yearly Market Size\* by Region





Note: The dataset contains data as of 05/01/22



# Korian is the leading operator in the German Elderly C