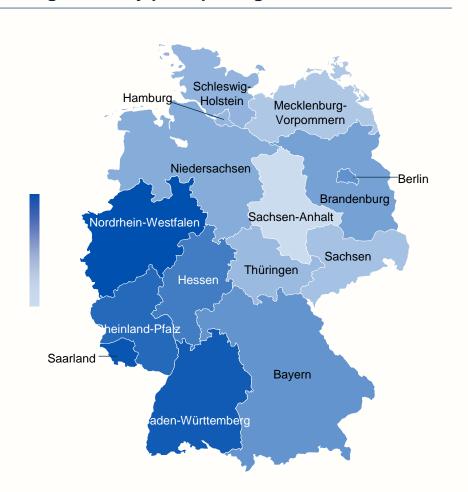

### **Germany Regional Statistics**

The most expensive homes are in North-East Germany, the largest in the big cities

Average monthly price per region

Average care home capacity per region

Note: The dataset contains data as of 05/01/22